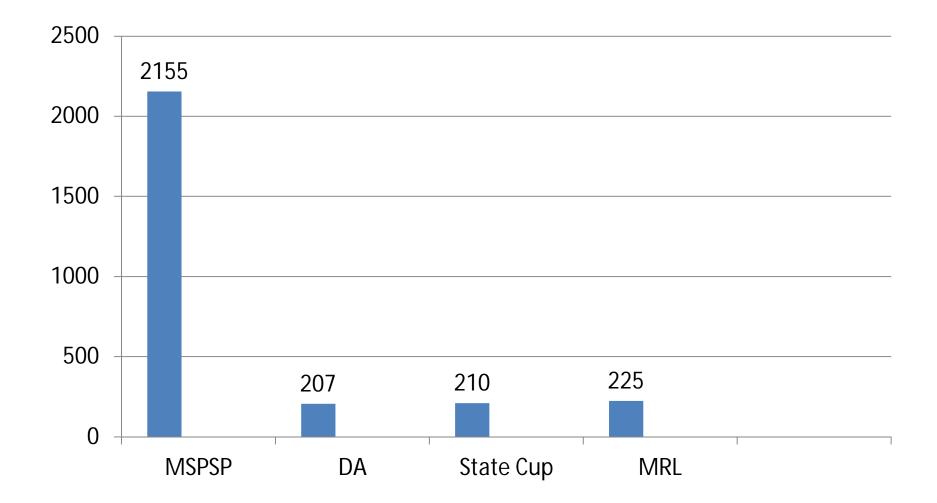

## Assigning challenges

Francisco Villarruel

#### Issue

- Several want different things
  - R only
  - AR only
  - Older/younger ages
  - Within x miles of home
  - After a certain hour
  - Not with Juan Dime
  - Only with Juan Dime..

# What you can do

- Keep your calendar updated
- Use GameOfficial Notes
- **<u>Communicate</u>** with assignors

#### Matches



## Turn backs (Aug 1 – Aug 5)



#### Reasons for turn backs (July 28 – Aug 5)



#### Declines x day



# What can you do to help

- Keep calendars updated
- We understand distance we do not schedule matches. Teams do. If there is only one match, it is what it is
- Check GameOfficials daily matches roll off after 72 hours

### What we are doing

- Trying to give minimum of 2 3 matches in sequence (MSPSP is not yet on line)
- Communicating across assignors
- Making some calls to referees that have high rates of decline