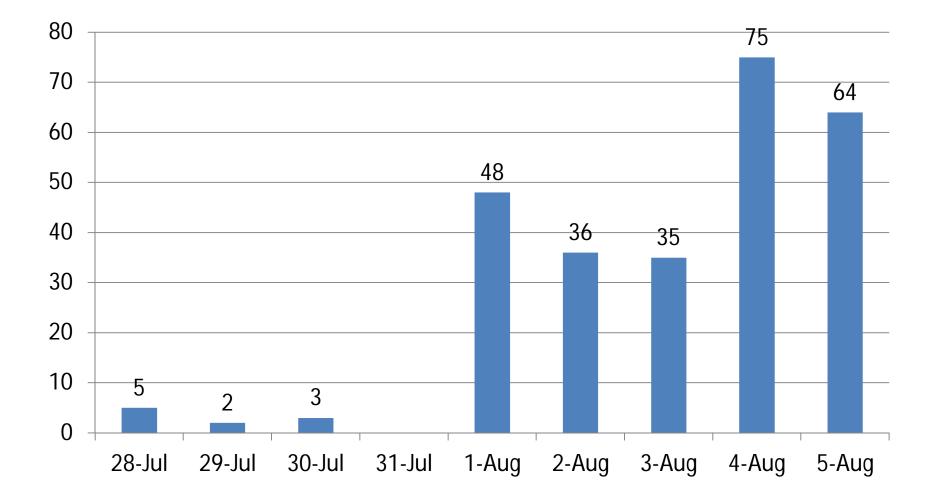

## Assigning challenges

Francisco Villarruel

#### Issue

- Several want different things
  - R only
  - AR only
  - Older/younger ages
  - Within x miles of home
  - After a certain hour
  - Not with Juan Dime
  - Only with Juan Dime..

# What you can do

- Keep your calendar updated
- Use GameOfficial Notes
- **<u>Communicate</u>** with assignors

#### Matches



## Turn backs (Aug 1 – Aug 5)



#### Reasons for turn backs (July 28 – Aug 5)



#### Declines x day



# What can you do to help

- Keep calendars updated
- We understand distance we do not schedule matches. Teams do. If there is only one match, it is what it is
- Check GameOfficials daily matches roll off after 72 hours

### What we are doing

- Trying to give minimum of 2 3 matches in sequence (MSPSP is not yet on line)
- Communicating across assignors
- Making some calls to referees that have high rates of decline