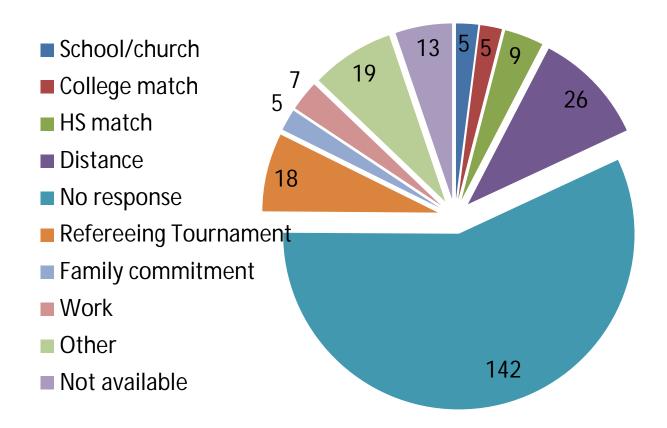

## Assigning challenges

Francisco Villarruel

#### Issue

- Several want different things
  - R only
  - AR only
  - Older/younger ages
  - Within x miles of home
  - After a certain hour
  - Not with Juan Dime
  - Only with Juan Dime..

# What you can do

- Keep your calendar updated
- Use GameOfficial Notes
- **<u>Communicate</u>** with assignors

#### Matches



## Turn backs (Aug 1 – Aug 5)



#### Reasons for turn backs (July 28 – Aug 5)



#### Declines x day



# What can you do to help

- Keep calendars updated
- We understand distance we do not schedule matches. Teams do. If there is only one match, it is what it is
- Check GameOfficials daily matches roll off after 72 hours

### What we are doing

- Trying to give minimum of 2 3 matches in sequence (MSPSP is not yet on line)
- Communicating across assignors
- Making some calls to referees that have high rates of decline