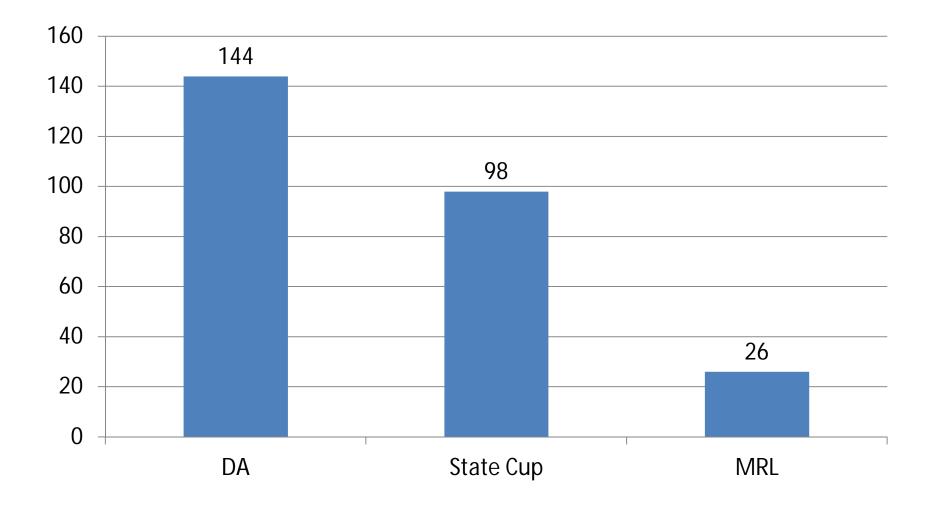

## Assigning challenges

Francisco Villarruel

#### Issue

- Several want different things
  - R only
  - AR only
  - Older/younger ages
  - Within x miles of home
  - After a certain hour
  - Not with Juan Dime
  - Only with Juan Dime..

# What you can do

- Keep your calendar updated
- Use GameOfficial Notes
- **<u>Communicate</u>** with assignors

#### Matches



## Turn backs (Aug 1 – Aug 5)



#### Reasons for turn backs (July 28 – Aug 5)



#### Declines x day



# What can you do to help

- Keep calendars updated
- We understand distance we do not schedule matches. Teams do. If there is only one match, it is what it is
- Check GameOfficials daily matches roll off after 72 hours

### What we are doing

- Trying to give minimum of 2 3 matches in sequence (MSPSP is not yet on line)
- Communicating across assignors
- Making some calls to referees that have high rates of decline